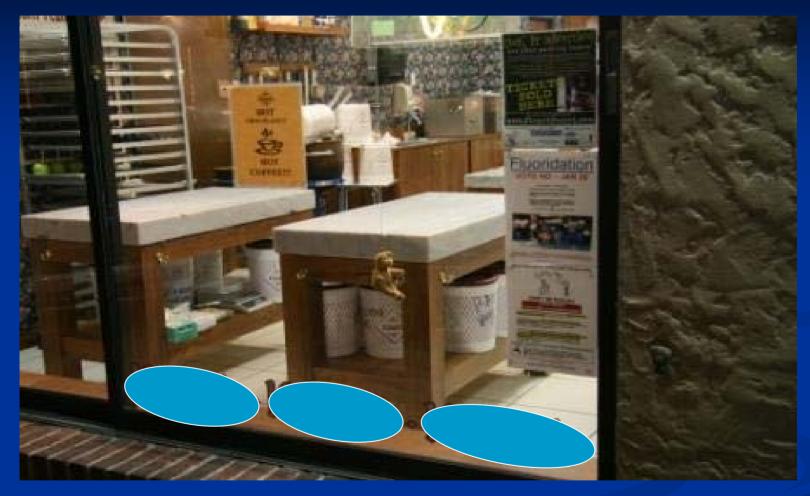

#### Sometimes you just have to let the antis be their own worst enemies

**Healthy Smiles Project** 

True Irony. Antifluoride propaganda in a local confectionary.

After calm one to one discussions, the proprietor was annoyed he had been mislead.