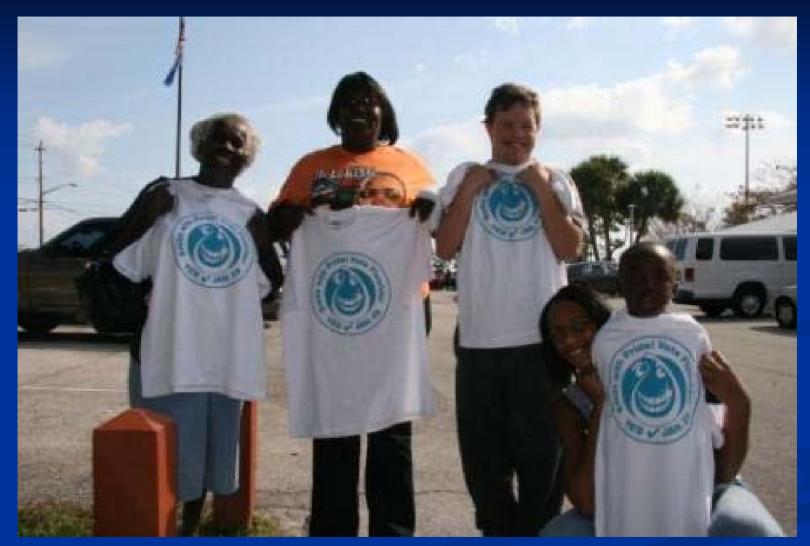

### Tasks

- Neighborhood walks
  - Our FDA political advisors STRONGLY recommended
  - It surely won us the election
  - We targeted the neighborhoods with the highest voting frequency
  - Volunteer pairs walked the neighborhoods a Saturday morning two weeks prior to the election with the brochures and politely asked for a YES vote
  - Enormous positive response

#### Getting ready to walk the neighborhoods

Healthy Smiles Project

### Fluoride Conspirators Walking the Neighborhoods

Healthy Smiles Project

Walking on Martin Luther King Day