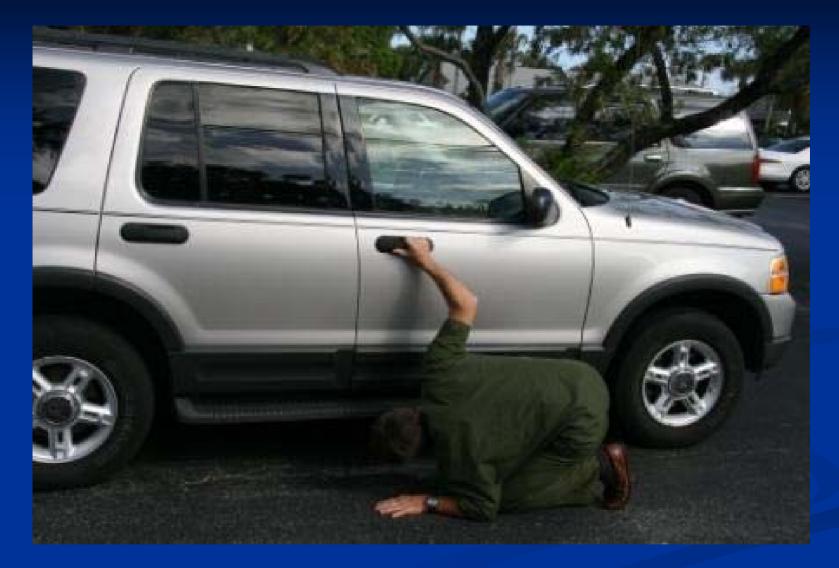

PEOPLE."

\*Studies show that fluoridation is linked to <u>ELEVATED</u> LEVELS OF LEAD IN CHILDREN'S BLOOD.

> Full Documentation at Fluoride Action Network: www.FluorideAction.net.

Paid Political Advertisement, paid for and approved by Florida Citizens for Safe Drinking Water, Inc., independent of any political candidate



### Anti propaganda stickers illegally placed on city poles

Healthy Smiles Project



These illegally placed hard to remove stickers made the City very angry



#### Sometimes you just have to let the antis be their own worst enemies

**Healthy Smiles Project** 



True Irony. Antifluoride propaganda in a local confectionary.

After calm one to one discussions, the proprietor was annoyed he had been mislead.

### How We Won Stuart

Soooo, was it worth it??

### 





A daily ritual after threats were made!

Healthy Smiles Project

### The Healthy Smiles Project Steering Committee

David F. Boden, D.D.S., M.S. Periodontist Stuart and St. Lucie West Radamee Orlandi, D.D.S. General Practice, Jensen Beach ■ Inge Ford, D.M.D. Dental Director, Martin County Public Health Department