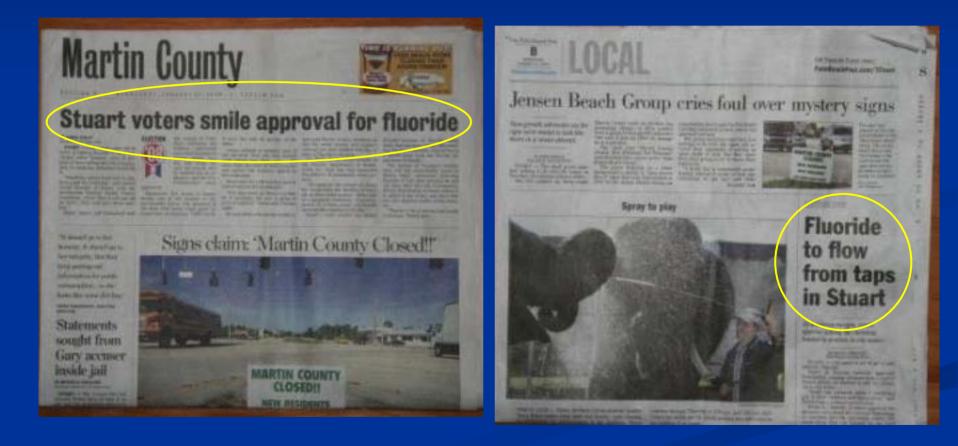

IN PEOPLE."

\*Studies show that fluoridation is linked to <u>ELEVATED</u> LEVELS OF LEAD IN CHILDREN'S BLOOD.

> Full Documentation at Fluoride Action Network: www.FluorideAction.net.

Paid Political Advertisement, paid for and approved by Florida Citizens for Safe Drinking Water, Inc., independent of any political candidate



### Anti propaganda stickers illegally placed on city poles

Healthy Smiles Project



These illegally placed hard to remove stickers made the City very angry



#### Sometimes you just have to let the antis be their own worst enemies

**Healthy Smiles Project** 



True Irony. Antifluoride propaganda in a local confectionary.

After calm one to one discussions, the proprietor was annoyed he had been mislead.

### How We Won Stuart

Soooo, was it worth it??

### 





A daily ritual after threats were made!

Healthy Smiles Project

### The Healthy Smiles Project Steering Committee

David F. Boden, D.D.S., M.S. Periodontist Stuart and St. Lucie West Radamee Orlandi, D.D.S. General Practice, Jensen Beach ■ Inge Ford, D.M.D. Dental Director, Martin County Public Health Department