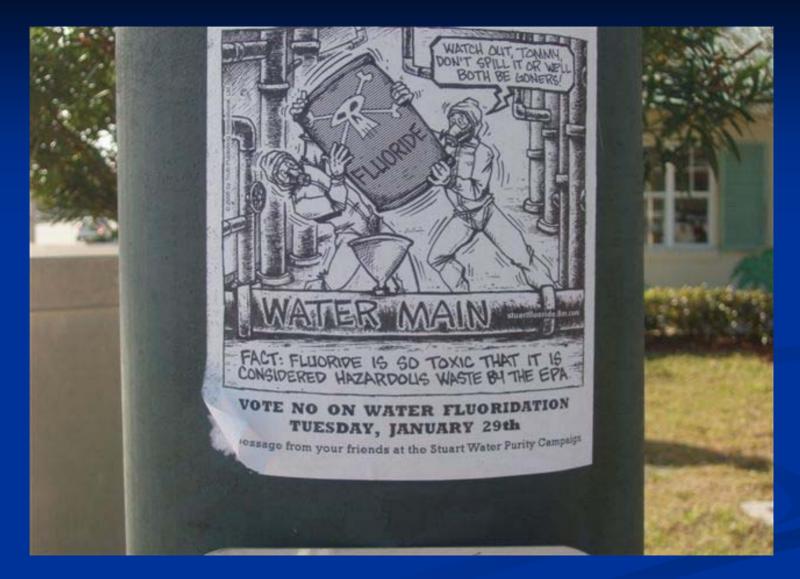

### Anti propaganda stickers illegally placed on city poles

Healthy Smiles Project

These illegally placed hard to remove stickers made the City very angry