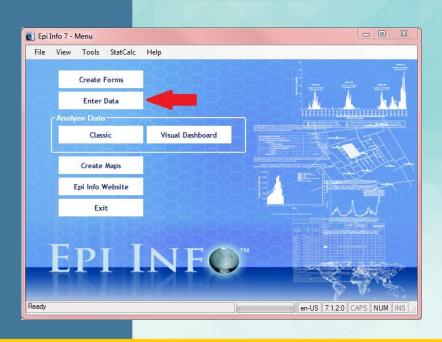

source Center of Broward County, Inc. 5300 Hiatus Road Sunrise, FL 33351 (954) 745-9567 www.adrcbroward.org

#### **PSA 11**

Alliance for Aging, Inc. 760 NW 107th Avenue Suite 214, 2nd Floor Miami, FL 33172 (305) 670-6500 www.allianceforaging.org

PSA - Planning and Service Area

### Oral Health Surveillance BSS

- 1. Dentures and denture use
- 2. Number of natural teeth
- 3. Untreated decay
- 4. Root fragments
- 5. Need for periodontal care
- 6. Suspicious soft tissue lesions
- 7. Urgency of need for dental care















# FDHA Hygienist Training

- October Training at the Florida Dental Hygiene Association symposium
  - http://www.fdha.org/General Information.html
- ASTDD Basic Screening Survey

















### **Electronic Data Collection**

- Epi Info
- Surface Pro tablets



















### Timeline

August – September Sample Selection

October

- FDHA Symposium
- Hygienist training on BSS

November

- Data entry training
- Site consent to participate

December – May

- Conduct screenings
- Collect data

June – August

- Data analysis
- Final Report















### Thank You

Jennifer Wahby Jennifer.Wahby@flhealth.gov

(850) 245-4444 Ext. 2821