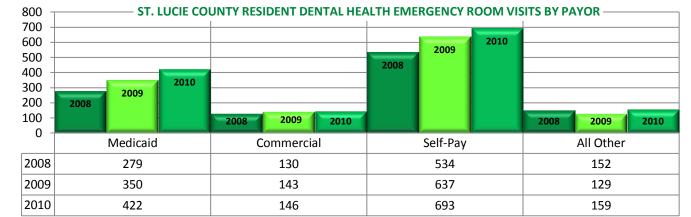

## **RESIDENT-SPECIFIC ST. LUCIE COUNTY DATA:**

| ORAL HEALTH EMERGENCY ROOM VISITS BY NUMBER OF ST. LUCIE COUNTY CHILDREN BY AGE GROUP |      |      |      |      |      |       |      |       |      |      |      |
|---------------------------------------------------------------------------------------|------|------|------|------|------|-------|------|-------|------|------|------|
|                                                                                       | 0-4  |      |      | 5-9  |      | 10-14 |      | 15-19 |      |      |      |
| 2008                                                                                  | 2009 | 2010 | 2008 | 2009 | 2010 | 2008  | 2009 | 2010  | 2008 | 2009 | 2010 |
| 35                                                                                    | 45   | 64   | 40   | 30   | 41   | 16    | 19   | 20    | 68   | 79   | 94   |