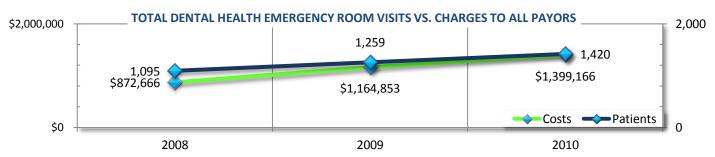

**AN AVOIDABLE HEALTHCARE COST** 

| DENTAL HEALTH EMERGENCY ROOM VISITS BY ST. LUCIE COUNTY HOSPITAL 2008 – 2010: ALL PATIENTS |      |      |      |  |  |  |  |  |  |
|--------------------------------------------------------------------------------------------|------|------|------|--|--|--|--|--|--|
|                                                                                            | 2008 | 2009 | 2010 |  |  |  |  |  |  |
| LAWNWOOD REGIONAL MEDICAL CENTER & HEART INSTITUTE                                         | 599  | 608  | 605  |  |  |  |  |  |  |
| ST. LUCIE MEDICAL CENTER                                                                   | 394  | 436  | 409  |  |  |  |  |  |  |