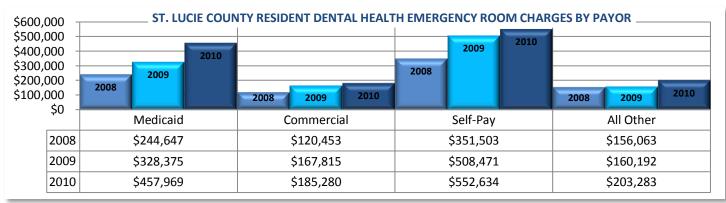

## **RESIDENT-SPECIFIC ST. LUCIE COUNTY DATA:**

| ORAL HEALTH EMERGENCY ROOM VISITS BY NUMBER OF ST. LUCIE COUNTY CHILDREN BY AGE GROUP |      |      |      |      |      |       |      |       |      |      |      |
|---------------------------------------------------------------------------------------|------|------|------|------|------|-------|------|-------|------|------|------|
|                                                                                       | 0-4  |      |      | 5-9  |      | 10-14 |      | 15-19 |      |      |      |
| 2008                                                                                  | 2009 | 2010 | 2008 | 2009 | 2010 | 2008  | 2009 | 2010  | 2008 | 2009 | 2010 |
| 35                                                                                    | 45   | 64   | 40   | 30   | 41   | 16    | 19   | 20    | 68   | 79   | 94   |