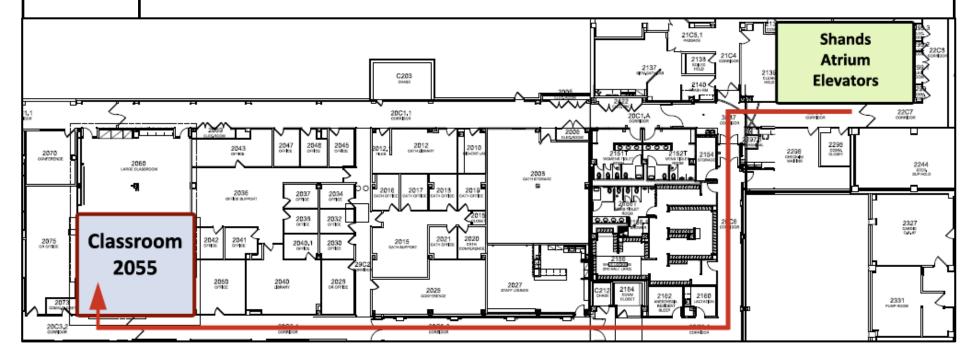

## **Directions to Shands North Tower Classroom 2055**

## From the Shands Main entrance:

- 1. Enter the main doors of Shands and walk into the Atrium area
- 2. Continue straight ahead with the benches and piano to your left
- 3. At the first "intersection" with the cafeteria on your right, turn left and then right. There will be a bank of six elevators
- 4. Take the elevator to the second floor
- 5. Exit the elevator alcove into the hallway and turn right
- 6. Take the first hallway to the left and continue walking to the first hallway on the right
- 7. The entrance to 2055 is several doors down on the right

## From the Sun Terrace:

- 1. Go through the glass doors and turn right
- 2. Go just past the cafeteria (which will be on your left) and take the first hallway to the right
- 3. Turn left and there will be a bank of six elevators
- 4. Follow steps 4 through 7 above